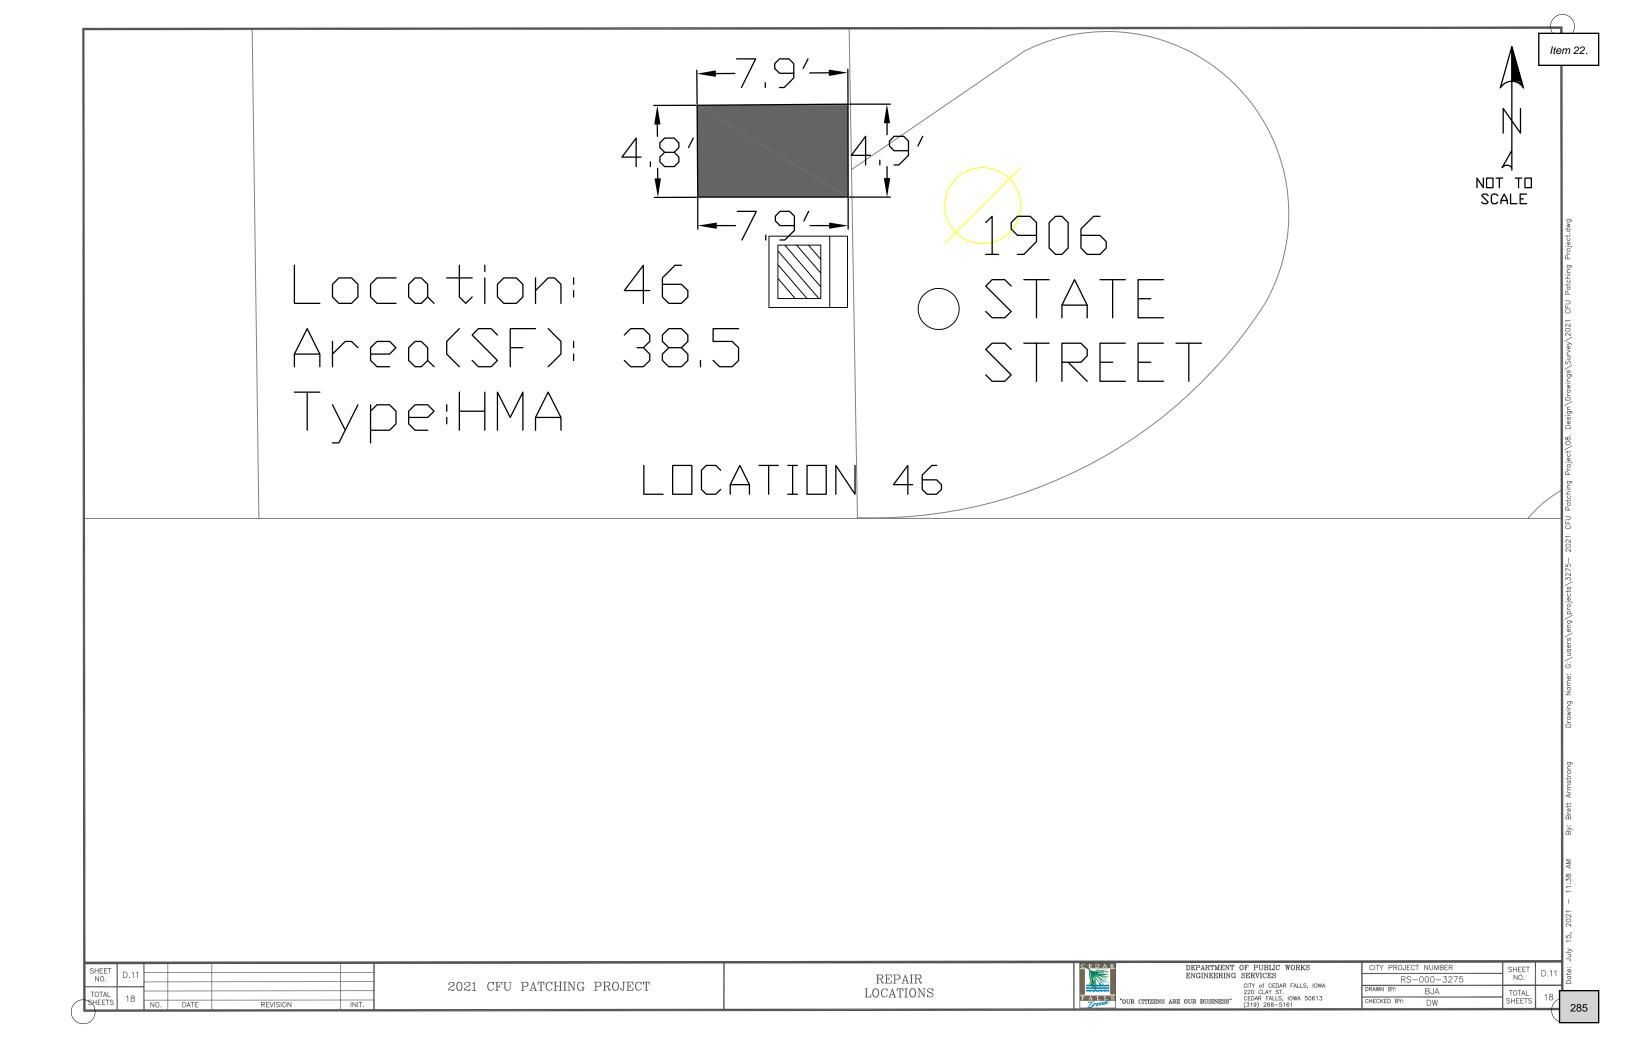

22. Resolution receiving and filing, and setting August 2, 2021 as the date of public hearing on the proposed plans, specifications, form of contract & estimate of cost for the 2021 Street Patching Project.