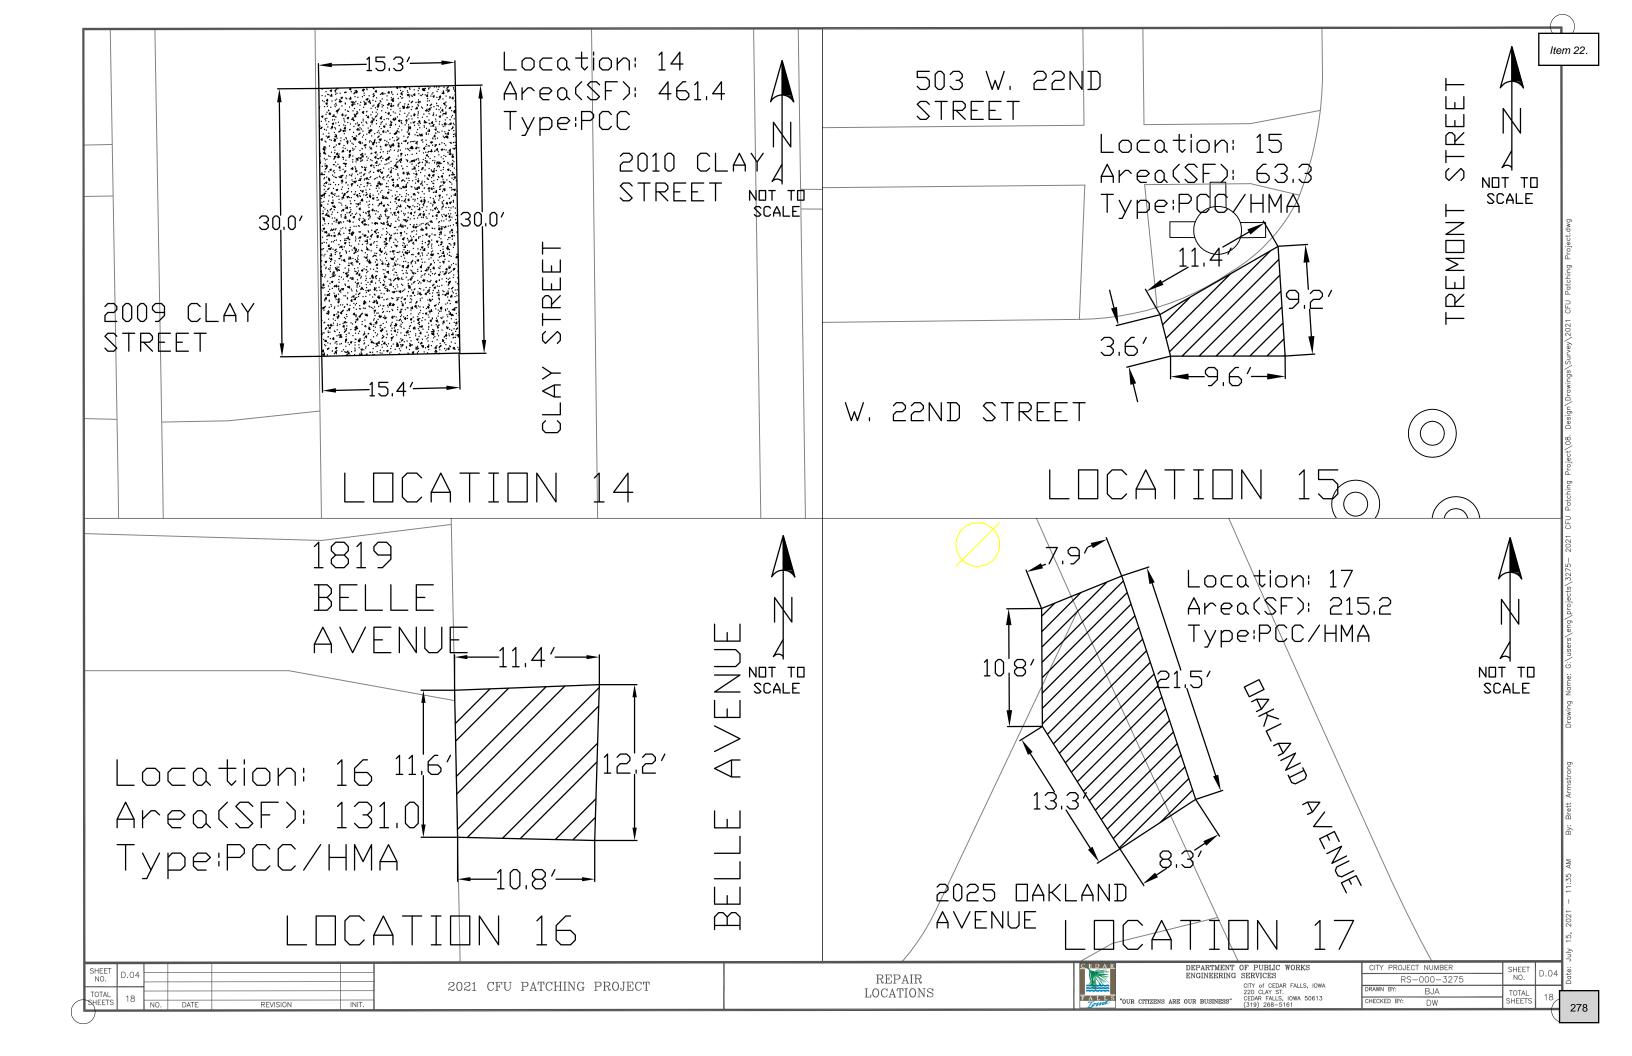

22. Resolution receiving and filing, and setting August 2, 2021 as the date of public hearing on the proposed plans, specifications, form of contract & estimate of cost for the 2021 Street Patching Project.