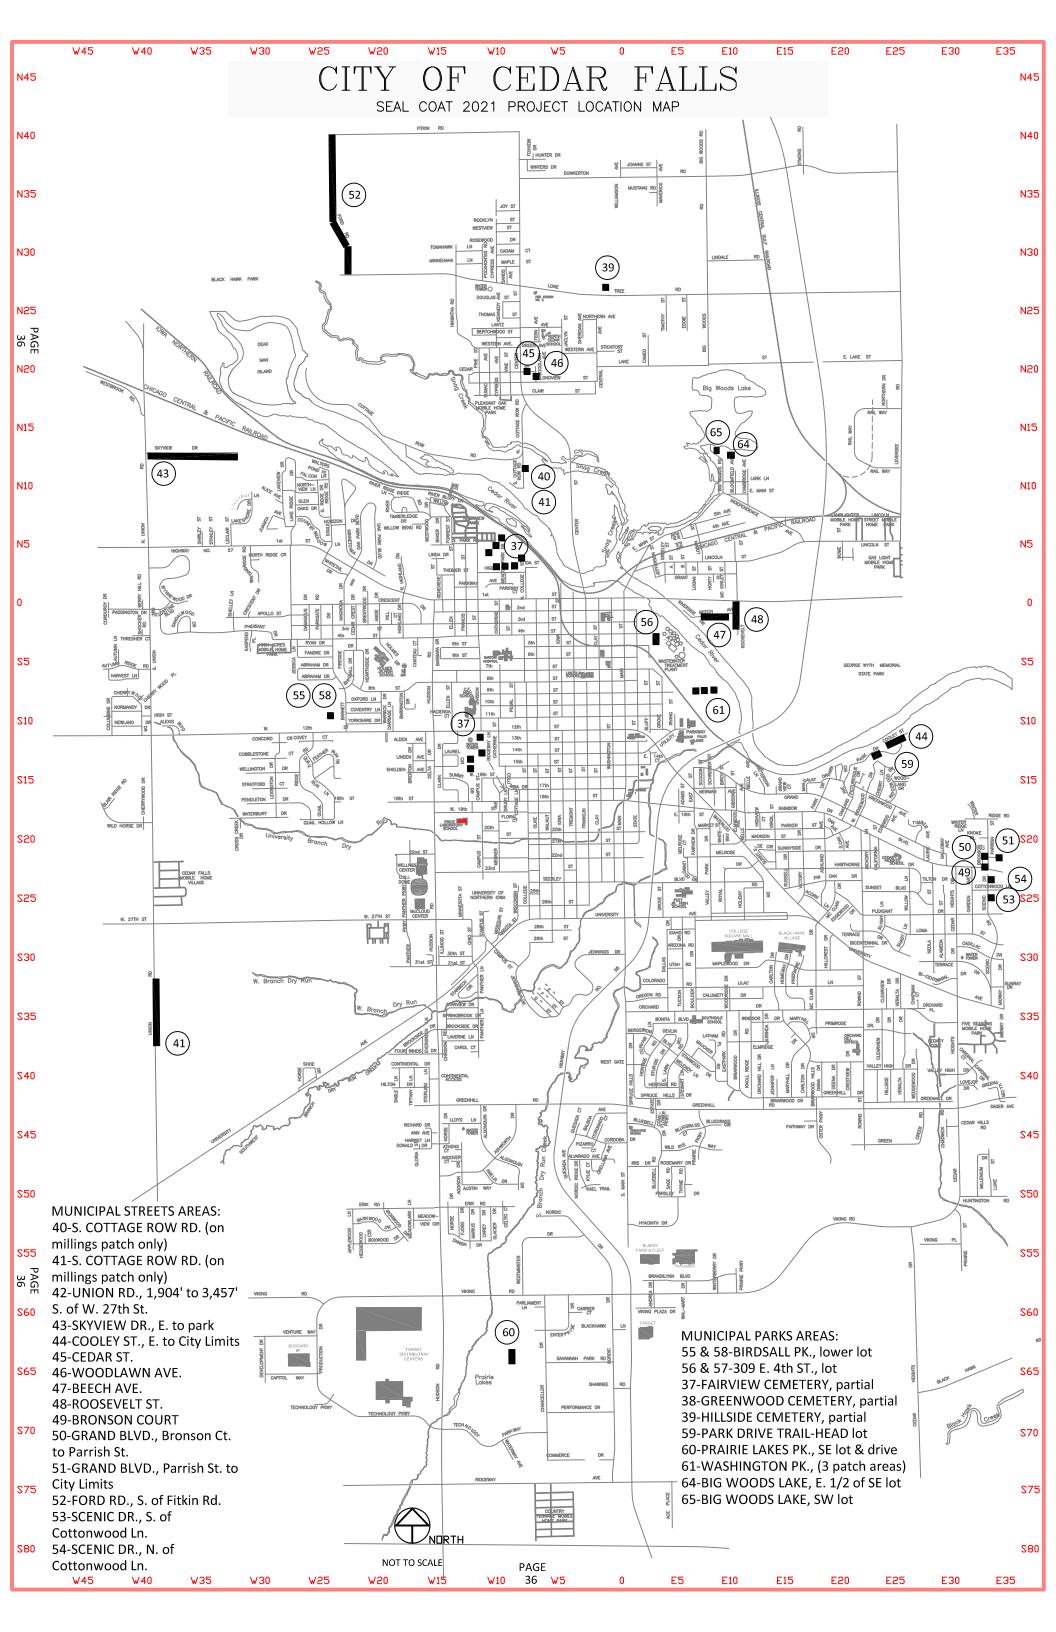

- <u>13.</u> Resolution approving and authorizing execution of a Client Agreement with Express Scripts, Inc. relative to pharmacy benefit management services.
- 14. Resolution approving and authorizing execution of a Lease Estoppel Certificate relative to a Lease Agreement between the City, the Board of Trustees of the Municipal Electric Utility, and Cedar Falls Solar Farm, LLC for the use of certain city-owned property located at 800 Viking Road as a solar garden.
- <u>15.</u> Resolution approving and accepting three Temporary Easements for construction, in conjunction with the FFY20-21 CDBG Sidewalk Infill Project.
- <u>16.</u> Resolution approving and accepting three Temporary Construction Easements, in conjunction with the Cyber Lane Extension Project.
- <u>17.</u> Resolution approving and authorizing the expenditure of funds for the purchase of a loader mounted snow blower for the Public Works Department.
- <u>18.</u> Resolution approving and authorizing the expenditure of funds for the purchase of transfer station equipment, in conjunction with the Transfer Station Pit Refurbishing Project.
- <u>19.</u> Resolution receiving and filing the bids, and approving and accepting the low bid of Owen Contracting, Inc., in the amount of \$296,323.66, for the Cyber Lane Extension Project.
- 20. Resolution approving and authorizing execution of a Professional Service Agreement with Foth Infrastructure and Environment, LLC for design, construction and acquisition services relative to the Main Street Reconstruction Project.
- 21. Resolution receiving and filing, and setting August 2, 2021 as the date of public hearing on the proposed plans, specifications, form of contract & estimate of cost for the 2021 Seal Coat Project.

22. Resolution receiving and filing, and setting August 2, 2021 as the date of public hearing on the proposed plans, specifications, form of contract & estimate of cost for the 2021 Street Patching Project.