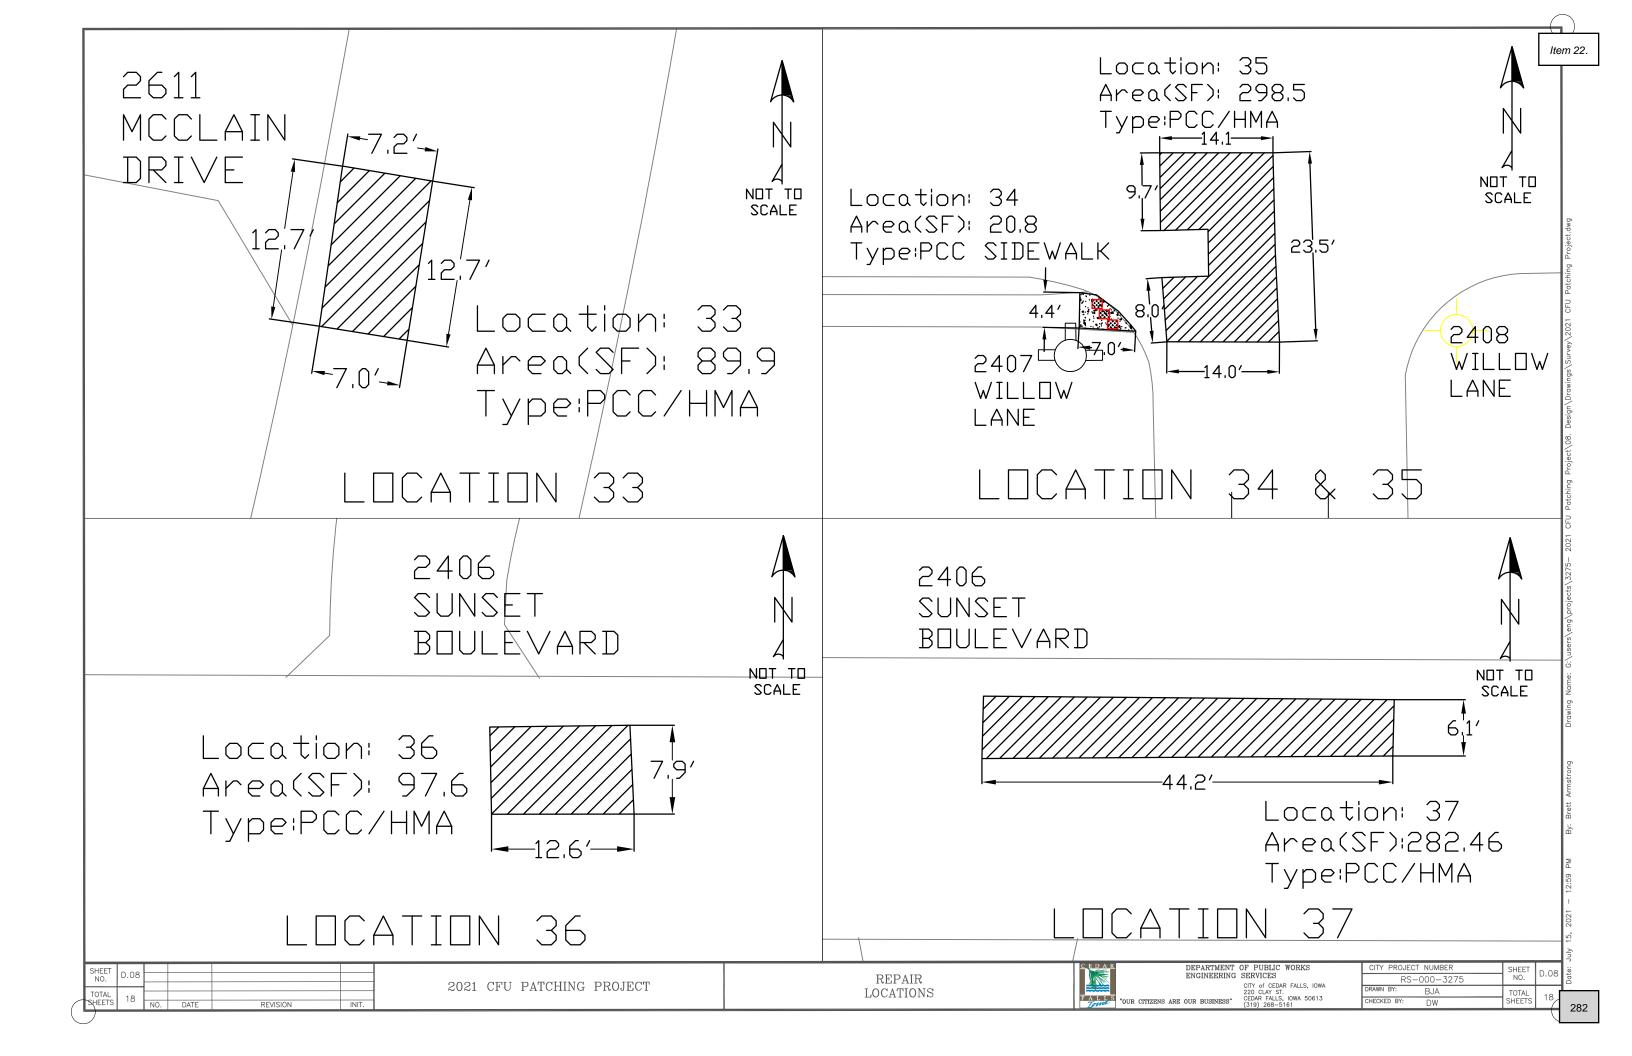

22. Resolution receiving and filing, and setting August 2, 2021 as the date of public hearing on the proposed plans, specifications, form of contract & estimate of cost for the 2021 Street Patching Project.