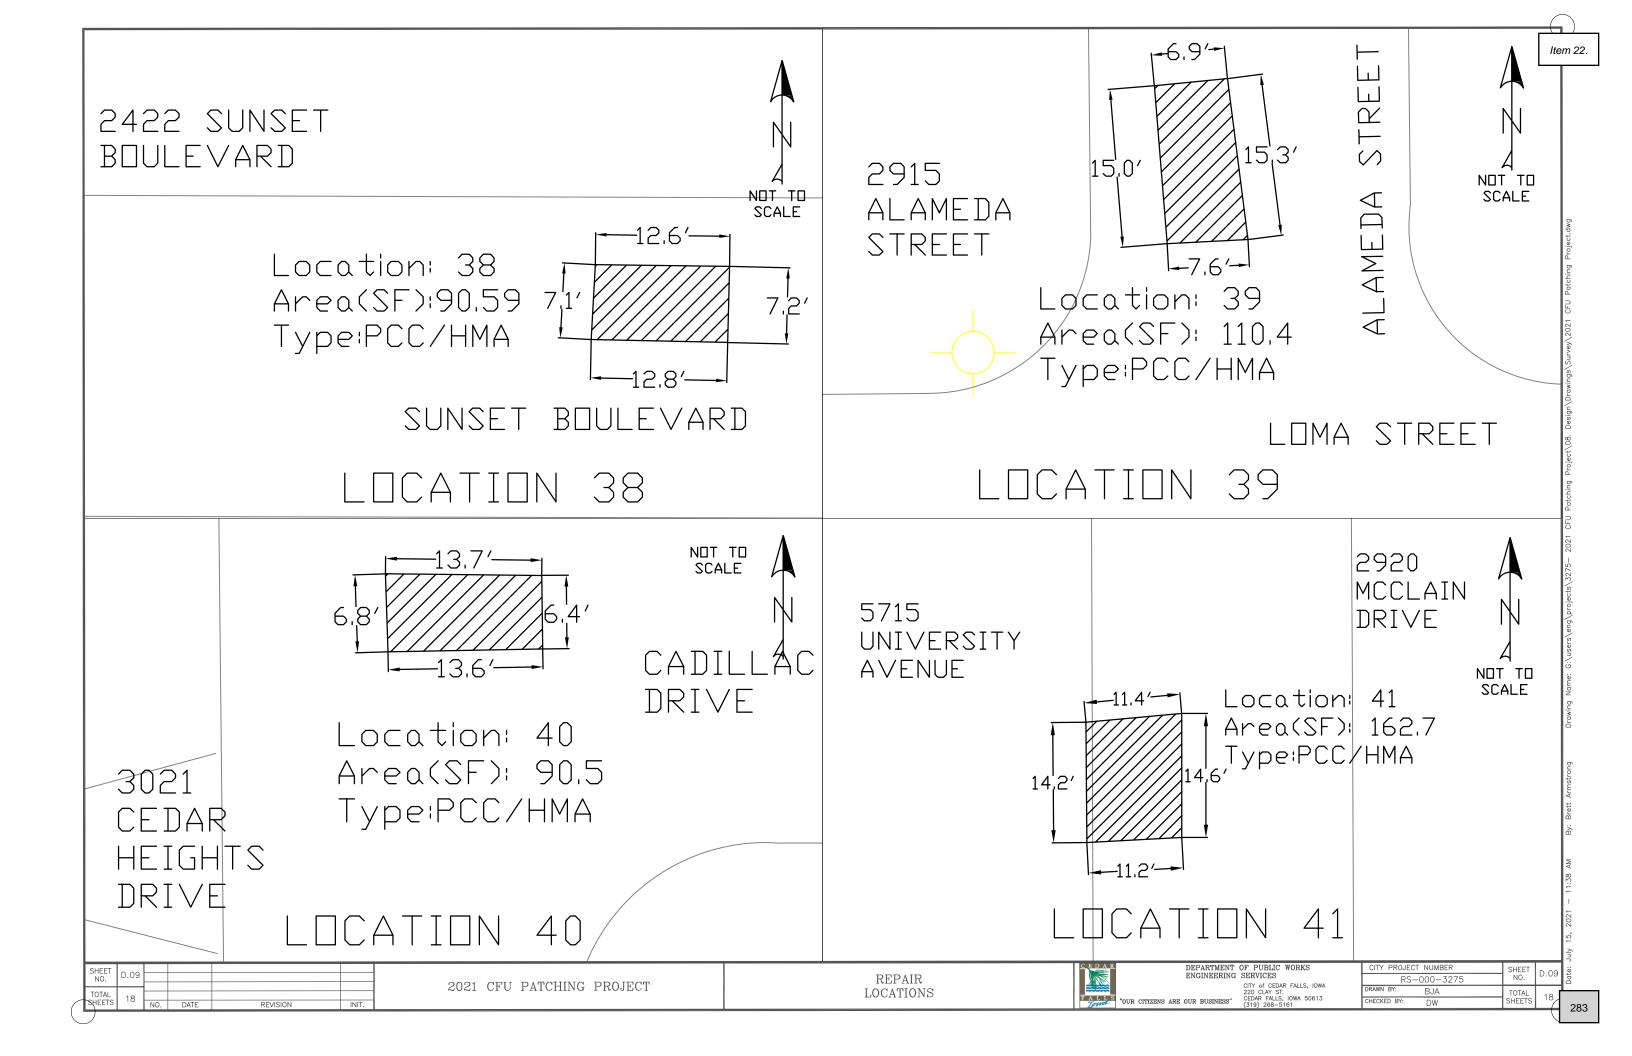

22. Resolution receiving and filing, and setting August 2, 2021 as the date of public hearing on the proposed plans, specifications, form of contract & estimate of cost for the 2021 Street Patching Project.