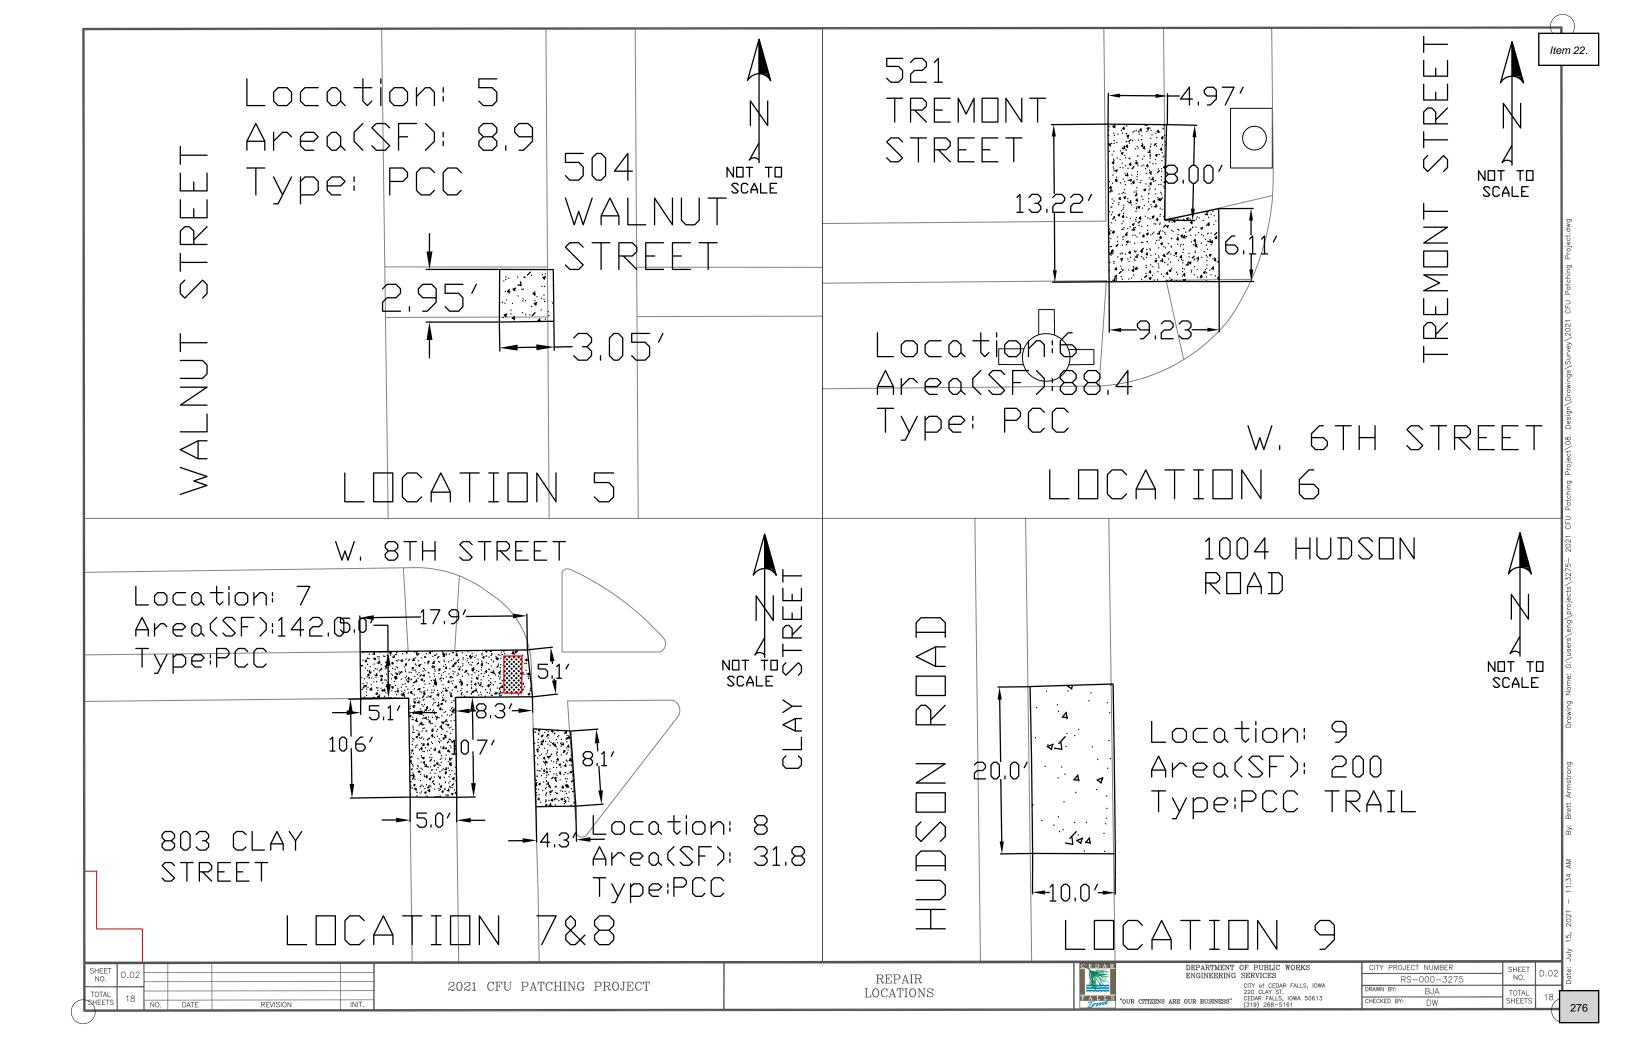

22. Resolution receiving and filing, and setting August 2, 2021 as the date of public hearing on the proposed plans, specifications, form of contract & estimate of cost for the 2021 Street Patching Project.