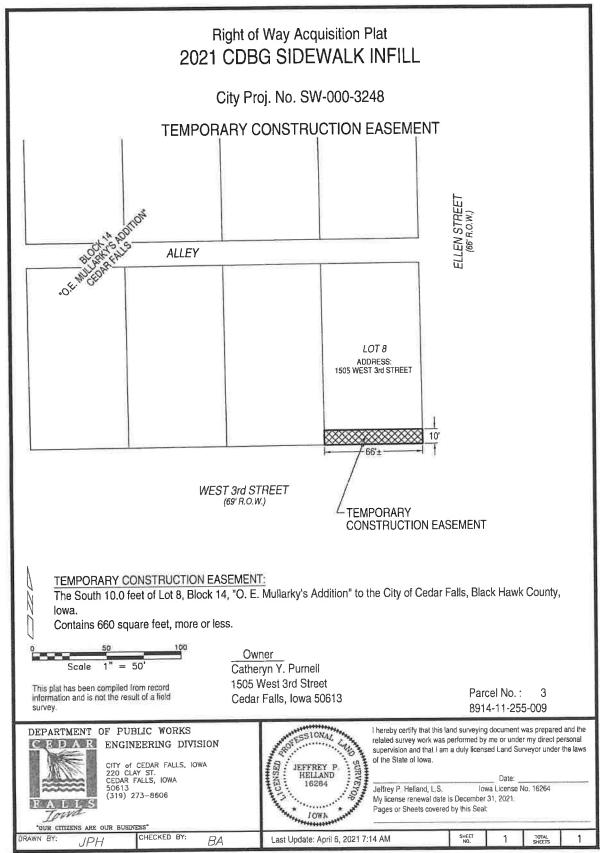

d) Public comments.

e) Resolution approving the proposal to enter into an Agreement for Private Development with CV Commercial, L.L.C. relative to a commercial/residential mixed use development.

- 5. Public hearing on the proposed plans, specifications, form of contract & estimate of cost for the 2021 CDBG Sidewalk Infill Project.
  - a) Receive and file proof of publication of notice of hearing. (Notice published July 12, 2021)
  - b) Written communications filed with the City Clerk.
  - c) Staff comments.
  - d) Public comments.

e) Resolution approving and adopting the plans, specifications, form of contract & estimate of cost for the 2021 CDBG Sidewalk Infill Project.

- 6. Public hearing on the proposed plans, specifications, form of contract & estimate of cost for the 2021 Public Sidewalk Repair and Infill Project.
  - a) Receive and file proof of publication of notice of hearing. (Notice published July 12, 2021)
  - b) Written communications filed with the City Clerk.
  - c) Staff comments.
  - d) Public comments.