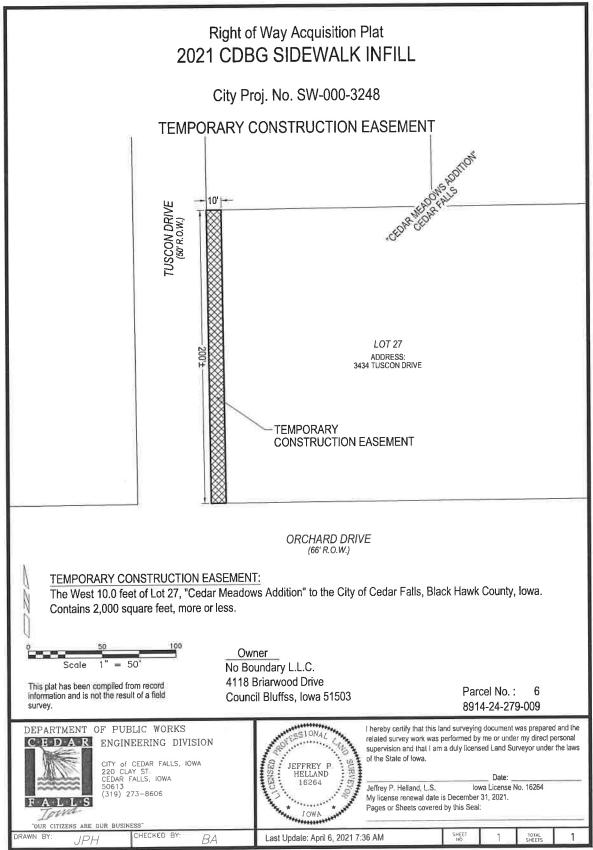

d) Public comments.

e) Resolution approving the proposal to enter into an Agreement for Private Development with CV Commercial, L.L.C. relative to a commercial/residential mixed use development.

- 5. Public hearing on the proposed plans, specifications, form of contract & estimate of cost for the 2021 CDBG Sidewalk Infill Project.
  - a) Receive and file proof of publication of notice of hearing. (Notice published July 12, 2021)
  - b) Written communications filed with the City Clerk.
  - c) Staff comments.
  - d) Public comments.