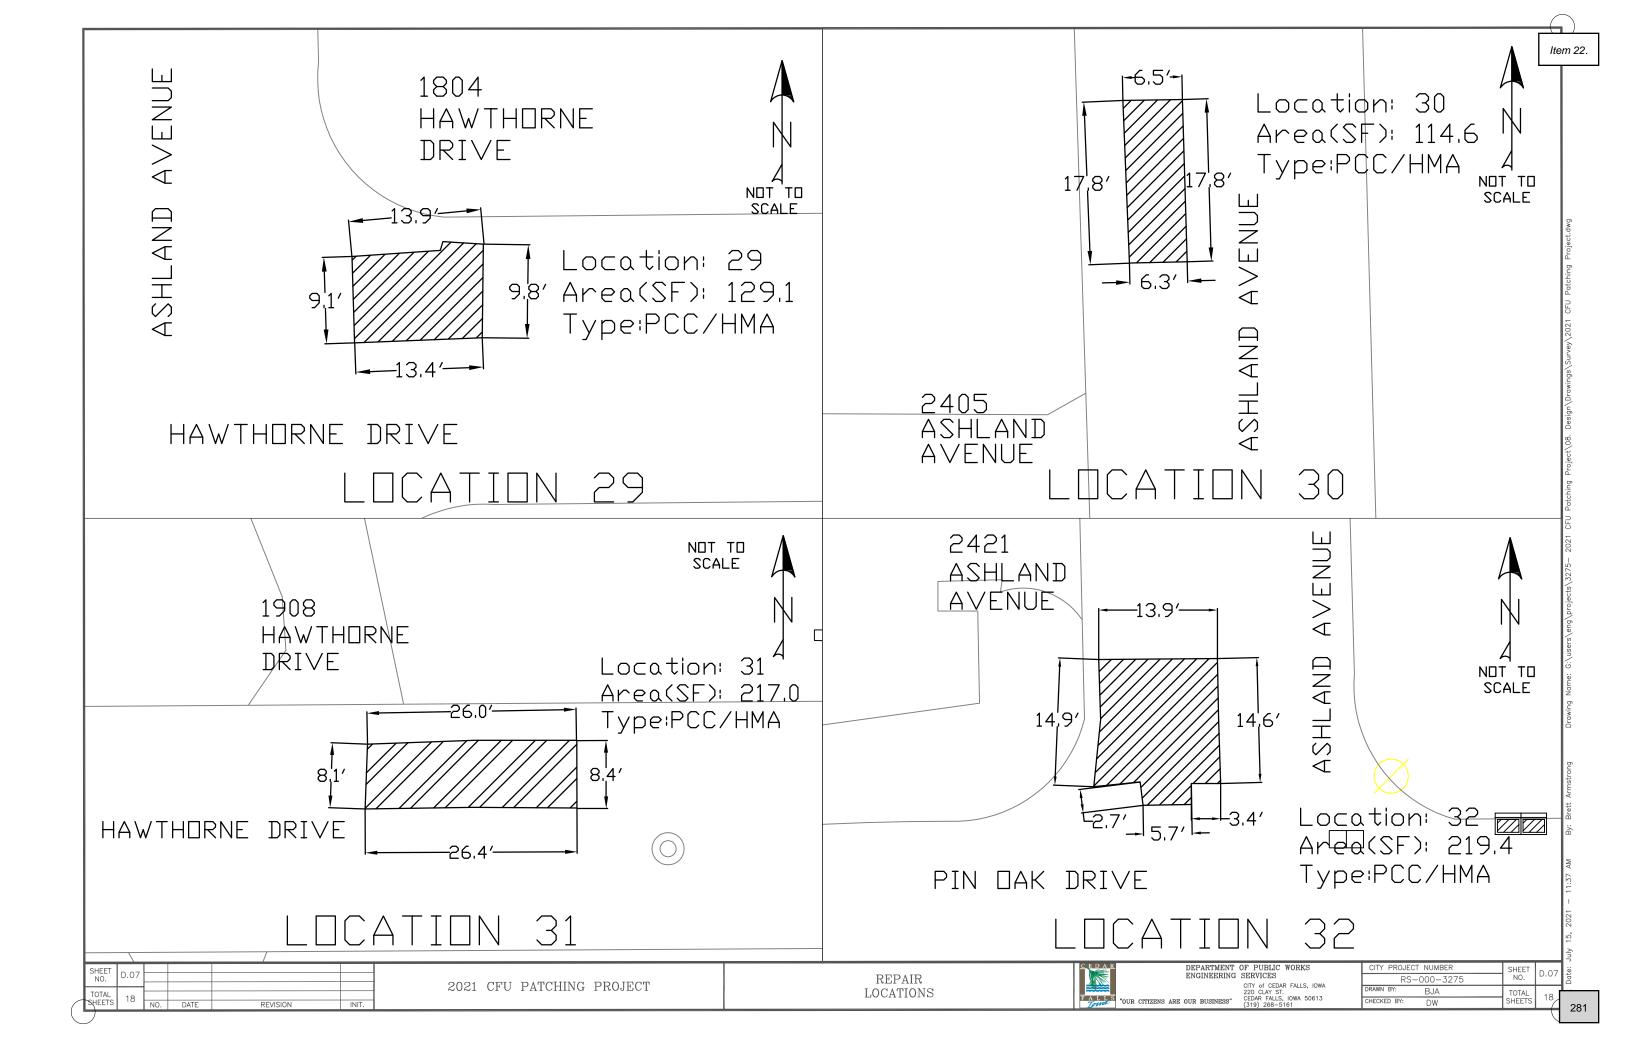

22. Resolution receiving and filing, and setting August 2, 2021 as the date of public hearing on the proposed plans, specifications, form of contract & estimate of cost for the 2021 Street Patching Project.