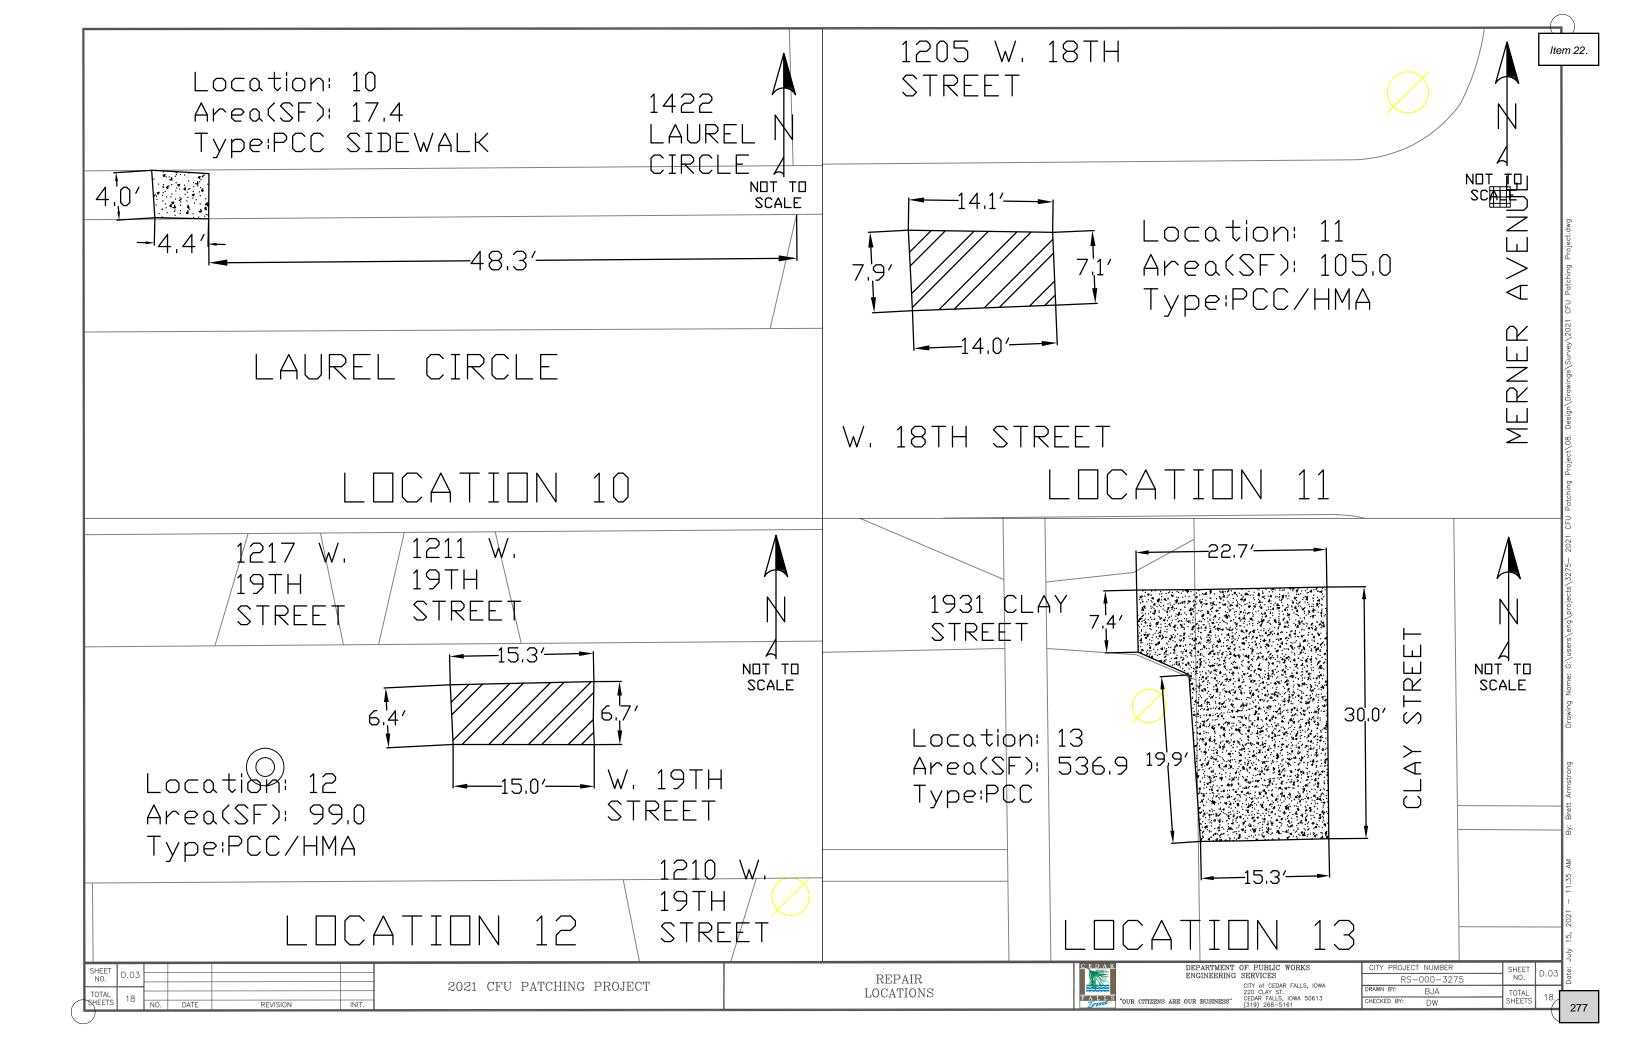

22. Resolution receiving and filing, and setting August 2, 2021 as the date of public hearing on the proposed plans, specifications, form of contract & estimate of cost for the 2021 Street Patching Project.