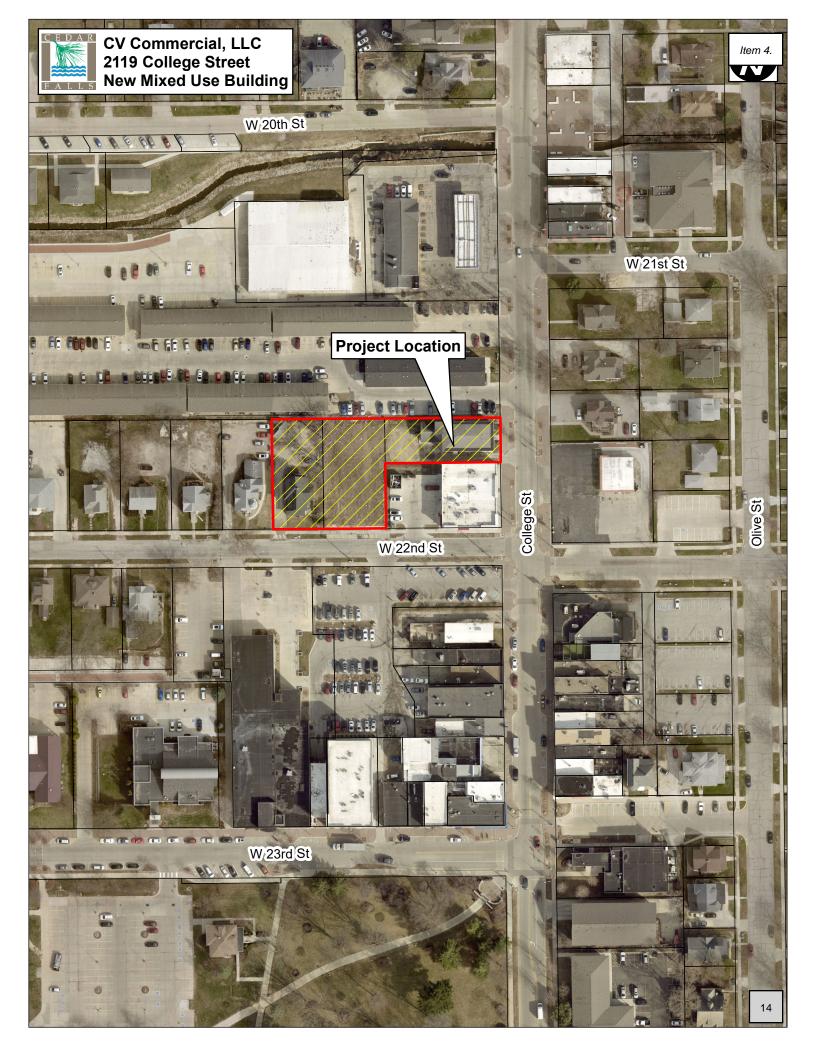

### **Special Order of Business**

- 4. Public hearing on a proposal to enter into an Agreement for Private Development with CV Commercial, L.L.C. relative to a commercial/residential mixed use development.
  - a) Receive and file proof of publication of notice of hearing. (Notice published July 12, 2021)
  - b) Written communications filed with the City Clerk.
  - c) Staff comments.

# Introduction/Project Details

If Council may remember, on June 3, 2019, a site plan was approved for a new fivestory mixed use building located at 2119 College Street within the College Hill Urban Renewal Area. The building will be comprised of a commercial use on the first floor, with residential uses on the second through fifth floors.

The developer, CV Commercial, LLC, has reached out to City staff indicating that they would like to begin this project in the coming months, beginning with the demolition of two existing multi-family structures that still remain on the property (2119 College Street and 1003 W. 22<sup>nd</sup> Street). As indicated above, the new building to be constructed on the site will be a 5-story mixed use building. The first floor would comprise of a single commercial tenant, while the second through fifth floors would comprise of 31 residential units, with a total of 47 bedrooms. In addition to the building, a 47-stall parking lot will be constructed behind the building with access from W. 22<sup>nd</sup> Street. The total cost estimate from the developer for this project is approximately \$5 Million.