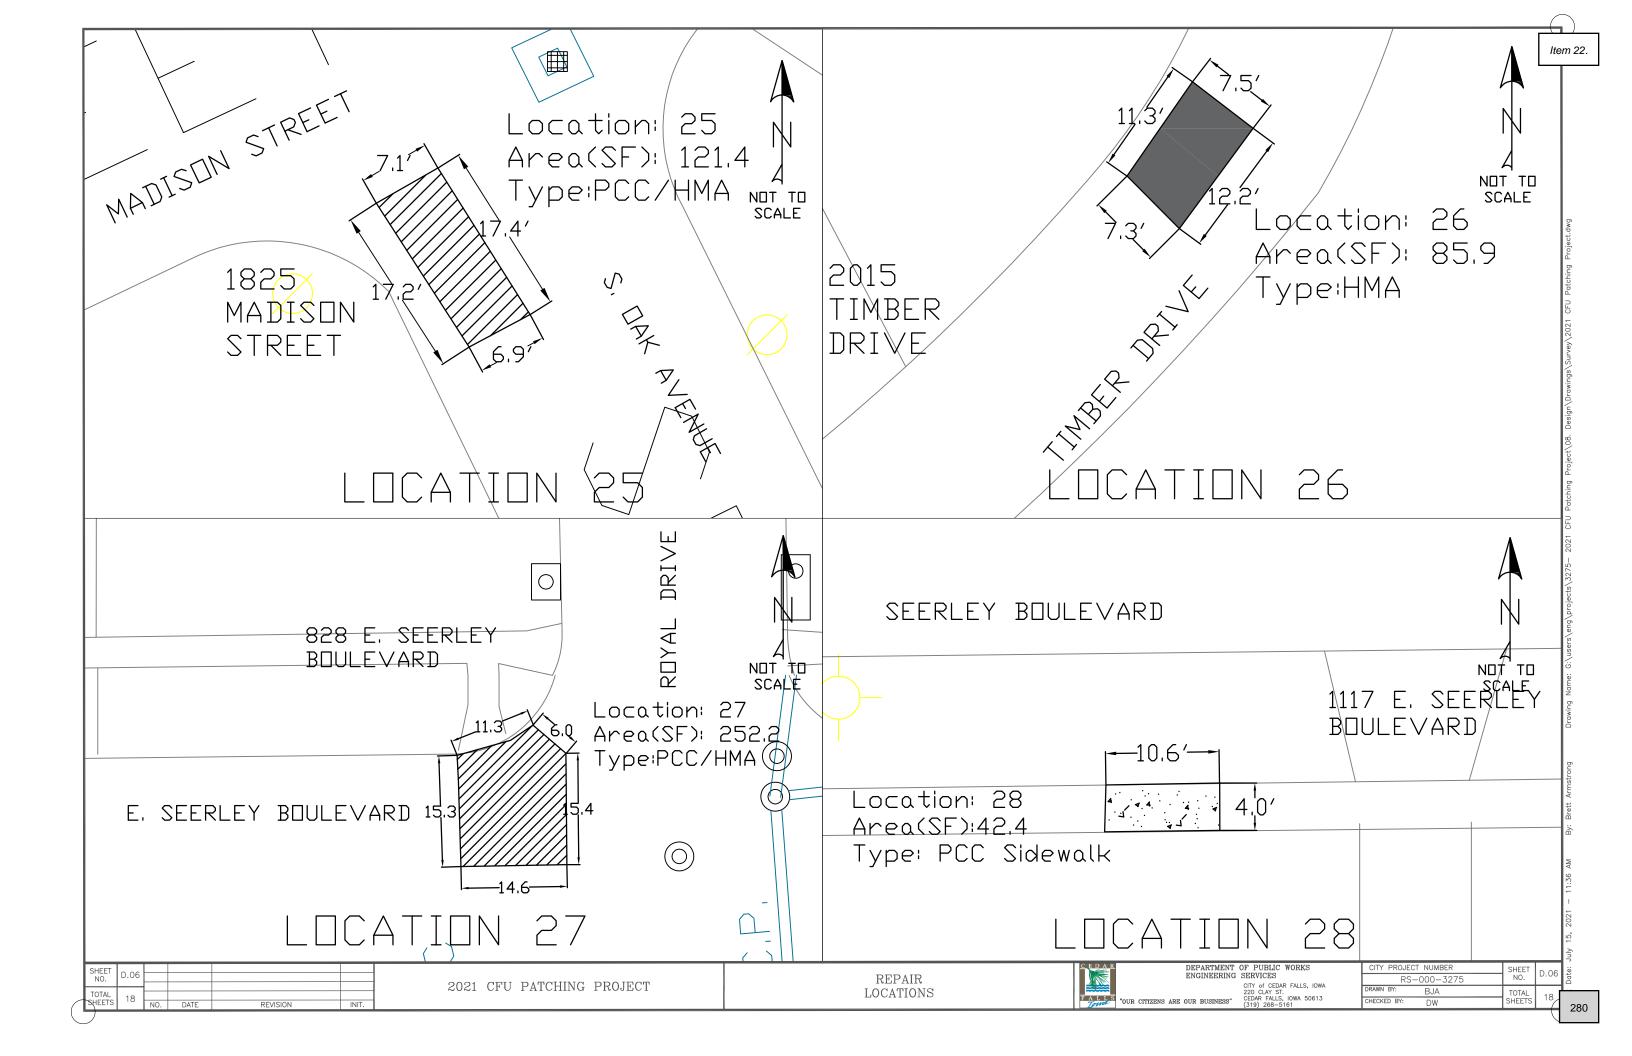

22. Resolution receiving and filing, and setting August 2, 2021 as the date of public hearing on the proposed plans, specifications, form of contract & estimate of cost for the 2021 Street Patching Project.