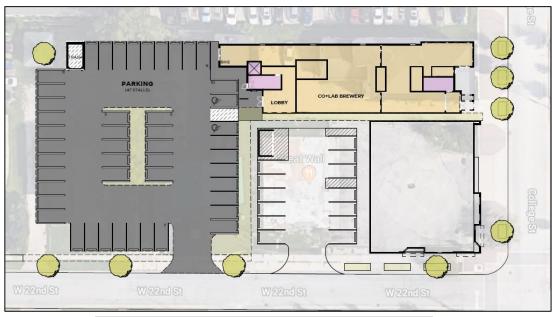

The developer, CV Commercial, LLC, has reached out to City staff indicating that they would like to begin this project in the coming months, beginning with the demolition of two existing multi-family structures that still remain on the property (2119 College Street and 1003 W. 22<sup>nd</sup> Street). As indicated above, the new building to be constructed on the site will be a 5-story mixed use building. The first floor would comprise of a single commercial tenant, while the second through fifth floors would comprise of 31 residential units, with a total of 47 bedrooms. In addition to the building, a 47-stall parking lot will be constructed behind the building with access from W. 22<sup>nd</sup> Street. The total cost estimate from the developer for this project is approximately \$5 Million.

The Parties recognize that the Minimum Improvements consist of the construction of an approximately 31,200 square foot commercial/residential mixed use building, with 47 onsite parking spaces, commercial space located on the first floor, and residential units located on the second through fifth floors. This will allow for increased commercial and retail business and the creation and retention of jobs. Construction costs are expected to be approximately \$5,000,000 (building only). The increased assessed value after construction of the Minimum Improvements for the purpose of this Agreement is required to be at least \$512,010 (current building assessed valuation of \$312,010) (building only) for Developer to be eligible for Economic Development Grants, and the Black Hawk County Assessor will make the final determination as to the value.