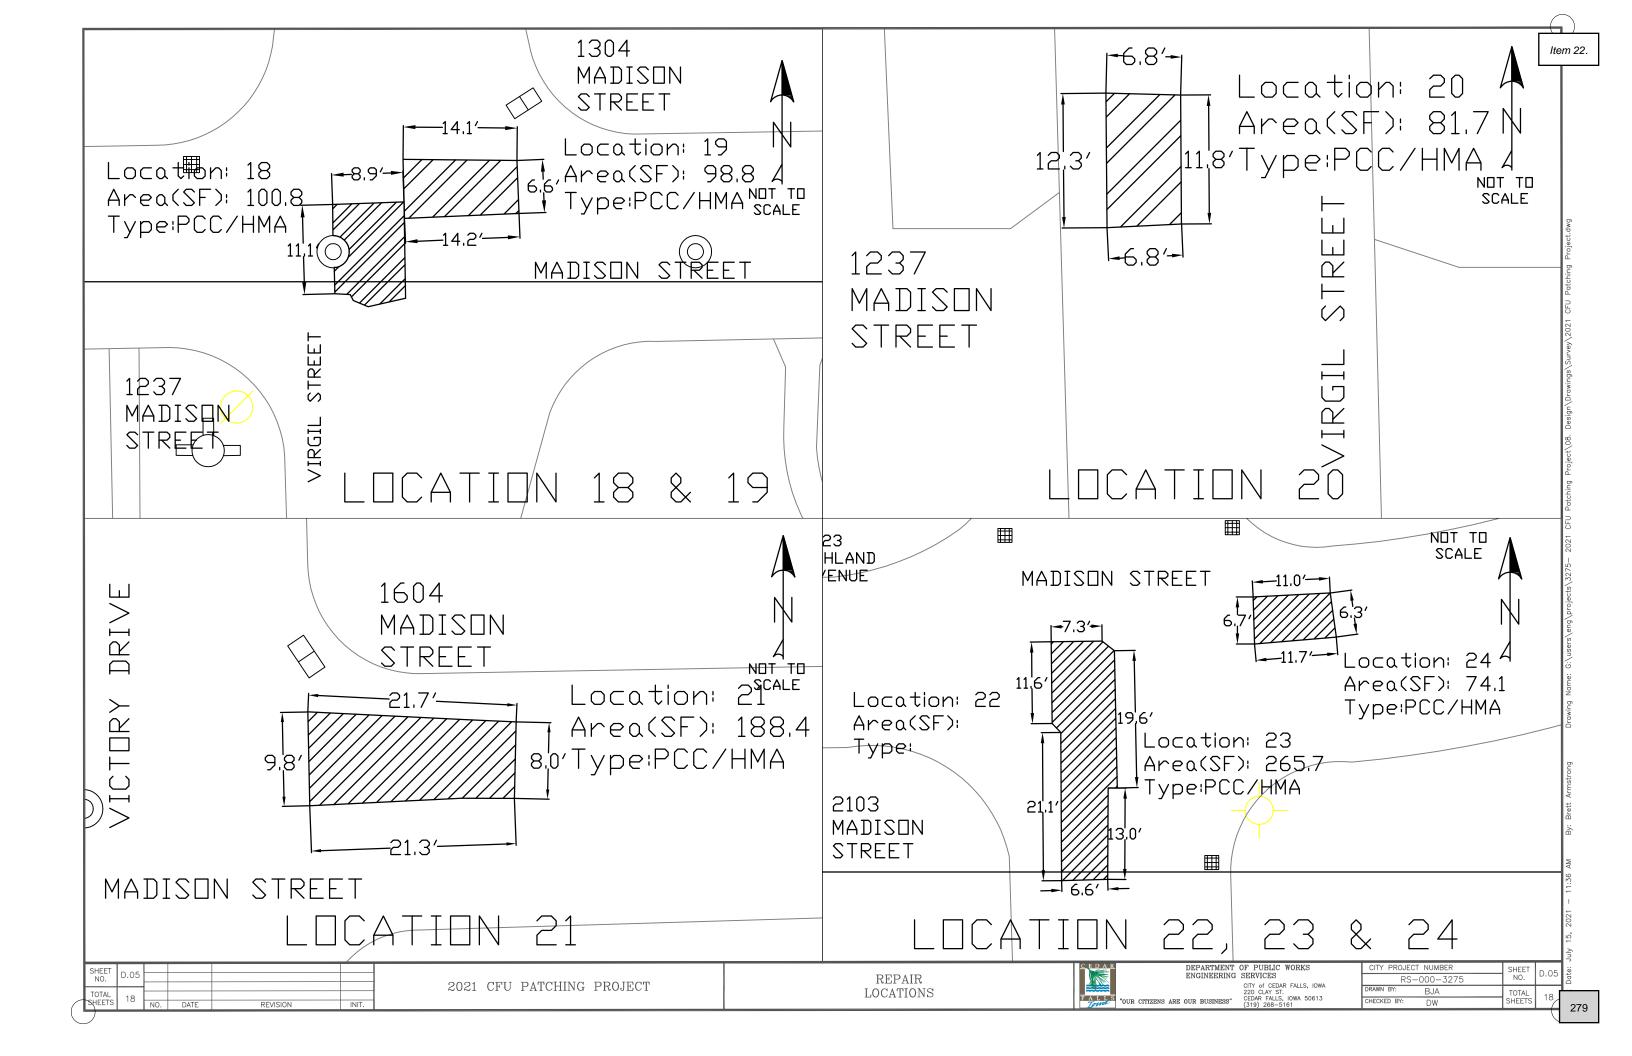

22. Resolution receiving and filing, and setting August 2, 2021 as the date of public hearing on the proposed plans, specifications, form of contract & estimate of cost for the 2021 Street Patching Project.