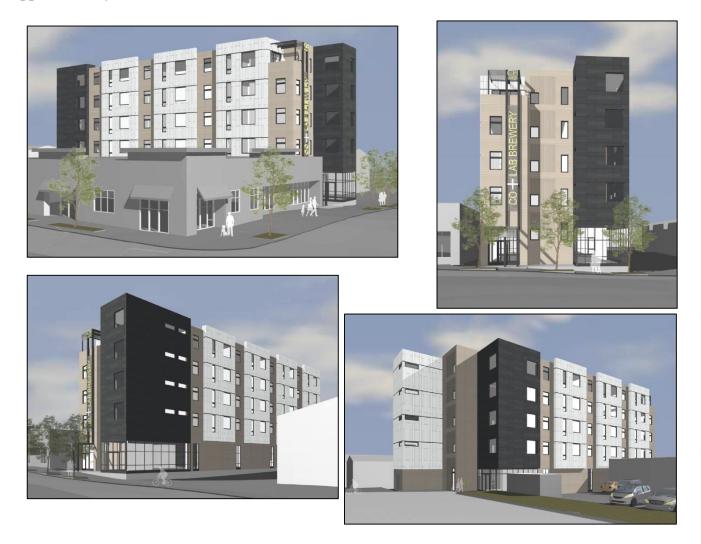

# Introduction/Project Details

If Council may remember, on June 3, 2019, a site plan was approved for a new fivestory mixed use building located at 2119 College Street within the College Hill Urban Renewal Area. The building will be comprised of a commercial use on the first floor, with residential uses on the second through fifth floors.

The developer, CV Commercial, LLC, has reached out to City staff indicating that they would like to begin this project in the coming months, beginning with the demolition of two existing multi-family structures that still remain on the property (2119 College Street and 1003 W. 22<sup>nd</sup> Street). As indicated above, the new building to be constructed on the site will be a 5-story mixed use building. The first floor would comprise of a single commercial tenant, while the second through fifth floors would comprise of 31 residential units, with a total of 47 bedrooms. In addition to the building, a 47-stall parking lot will be constructed behind the building with access from W. 22<sup>nd</sup> Street. The total cost estimate from the developer for this project is approximately \$5 Million.