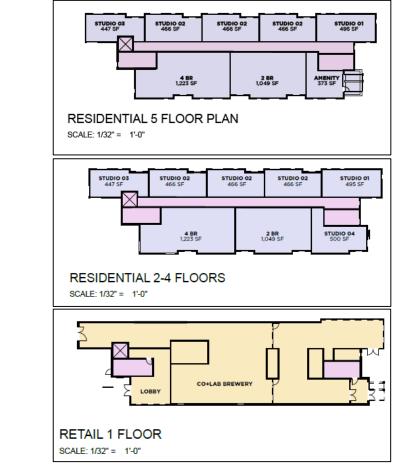

The developer, CV Commercial, LLC, has reached out to City staff indicating that they would like to begin this project in the coming months, beginning with the demolition of two existing multi-family structures that still remain on the property (2119 College Street and 1003 W. 22<sup>nd</sup> Street). As indicated above, the new building to be constructed on the site will be a 5-story mixed use building. The first floor would comprise of a single commercial tenant, while the second through fifth floors would comprise of 31 residential units, with a total of 47 bedrooms. In addition to the building, a 47-stall parking lot will be constructed behind the building with access from W. 22<sup>nd</sup> Street. The total cost estimate from the developer for this project is approximately \$5 Million.

The Parties recognize that the Minimum Improvements consist of the construction of an approximately 31,200 square foot commercial/residential mixed use building, with 47 onsite parking spaces, commercial space located on the first floor, and residential units located on the second through fifth floors. This will allow for increased commercial and retail business and the creation and retention of jobs. Construction costs are expected to be approximately \$5,000,000 (building only). The increased assessed value after construction of the Minimum Improvements for the purpose of this Agreement is required to be at least \$512,010 (current building assessed valuation of \$312,010) (building only) for Developer to be eligible for Economic Development Grants, and the Black Hawk County Assessor will make the final determination as to the value.