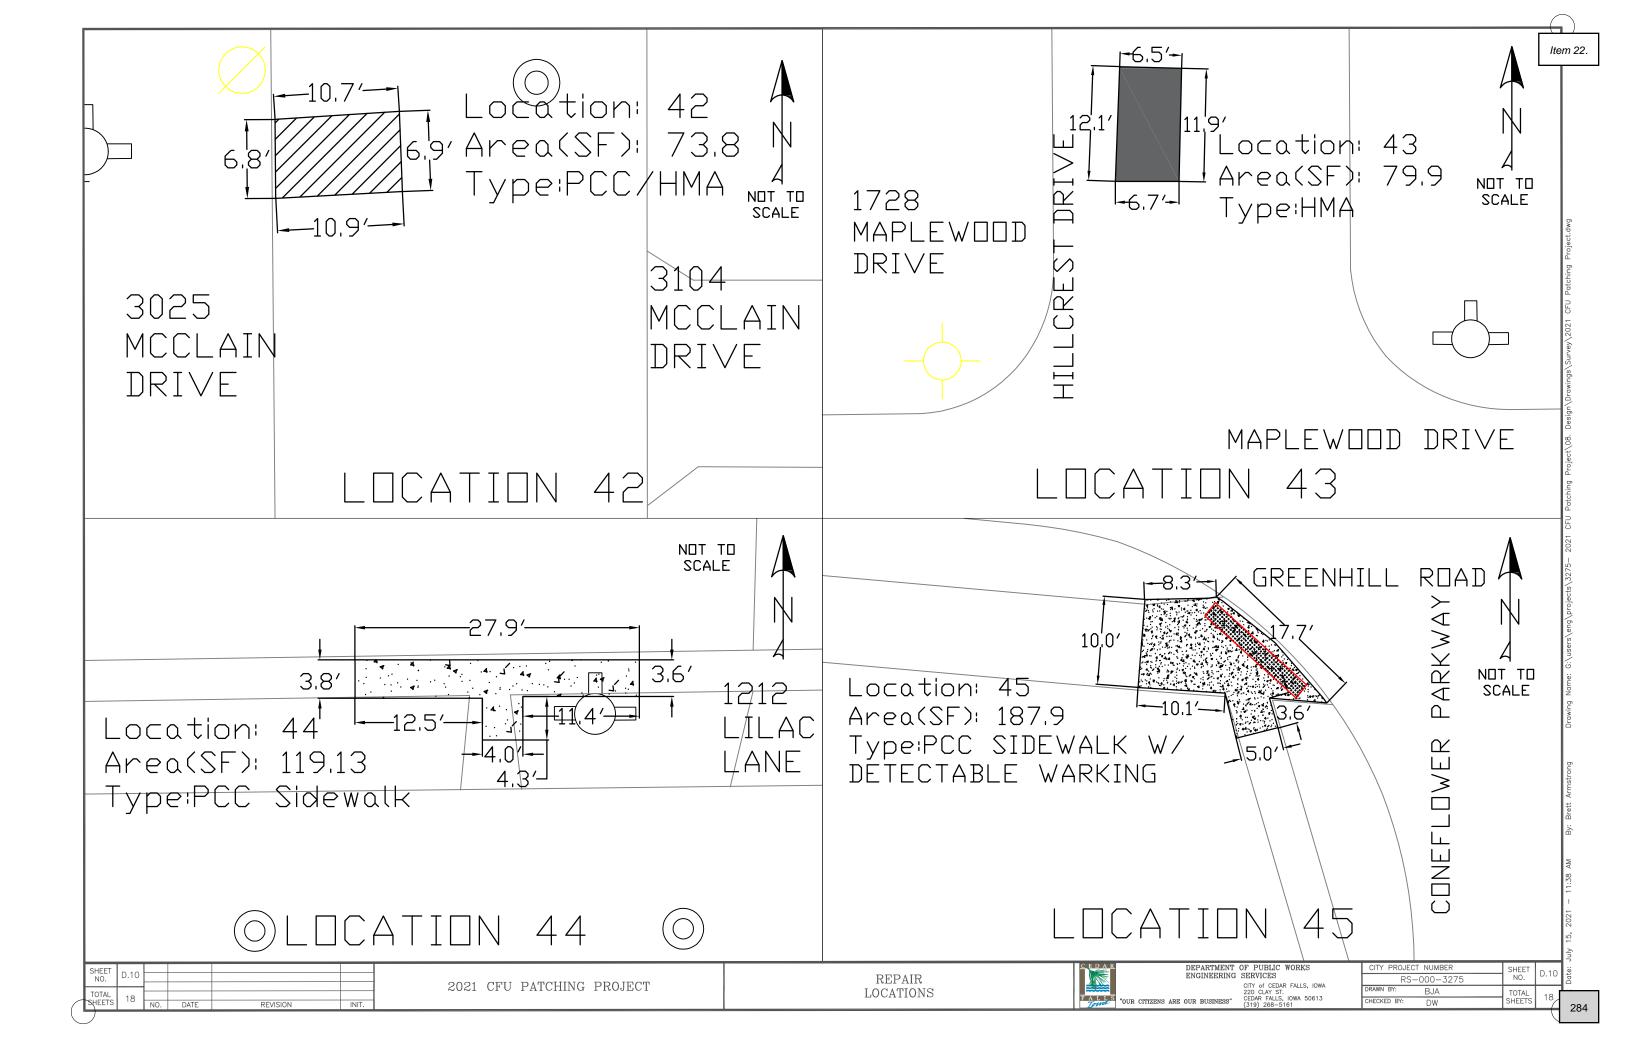

22. Resolution receiving and filing, and setting August 2, 2021 as the date of public hearing on the proposed plans, specifications, form of contract & estimate of cost for the 2021 Street Patching Project.