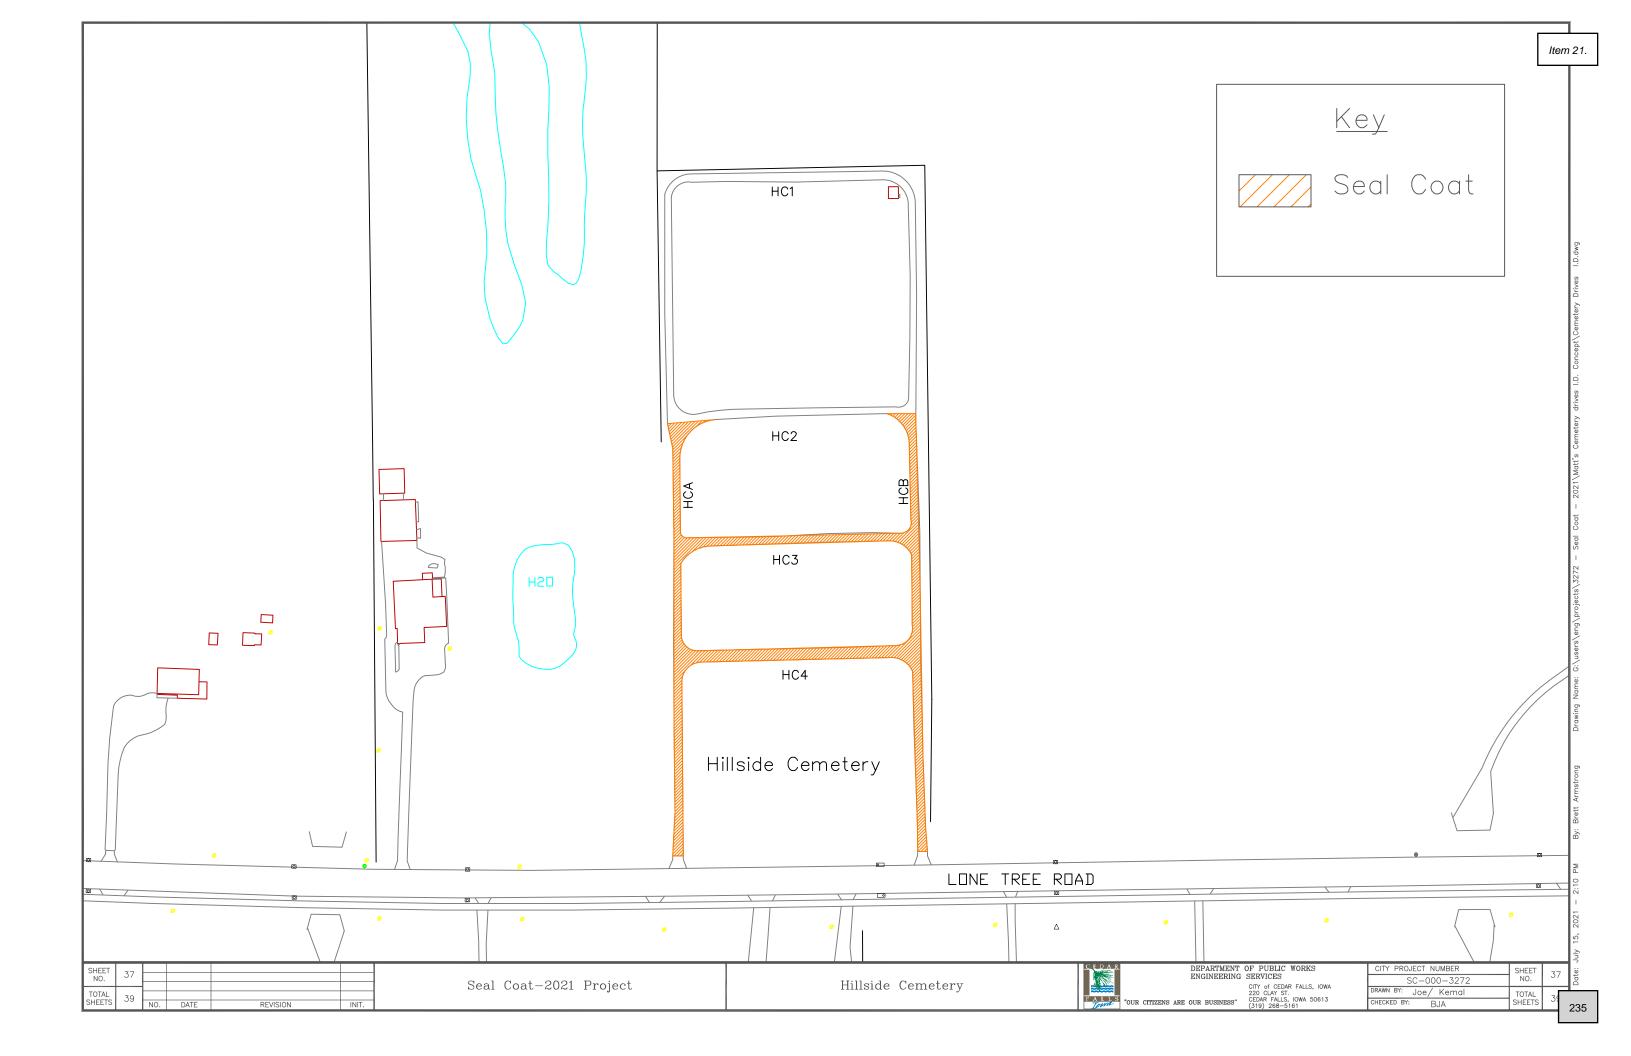

- <u>13.</u> Resolution approving and authorizing execution of a Client Agreement with Express Scripts, Inc. relative to pharmacy benefit management services.
- 14. Resolution approving and authorizing execution of a Lease Estoppel Certificate relative to a Lease Agreement between the City, the Board of Trustees of the Municipal Electric Utility, and Cedar Falls Solar Farm, LLC for the use of certain city-owned property located at 800 Viking Road as a solar garden.
- <u>15.</u> Resolution approving and accepting three Temporary Easements for construction, in conjunction with the FFY20-21 CDBG Sidewalk Infill Project.
- <u>16.</u> Resolution approving and accepting three Temporary Construction Easements, in conjunction with the Cyber Lane Extension Project.
- <u>17.</u> Resolution approving and authorizing the expenditure of funds for the purchase of a loader mounted snow blower for the Public Works Department.
- <u>18.</u> Resolution approving and authorizing the expenditure of funds for the purchase of transfer station equipment, in conjunction with the Transfer Station Pit Refurbishing Project.
- <u>19.</u> Resolution receiving and filing the bids, and approving and accepting the low bid of Owen Contracting, Inc., in the amount of \$296,323.66, for the Cyber Lane Extension Project.
- 20. Resolution approving and authorizing execution of a Professional Service Agreement with Foth Infrastructure and Environment, LLC for design, construction and acquisition services relative to the Main Street Reconstruction Project.
- 21. Resolution receiving and filing, and setting August 2, 2021 as the date of public hearing on the proposed plans, specifications, form of contract & estimate of cost for the 2021 Seal Coat Project.