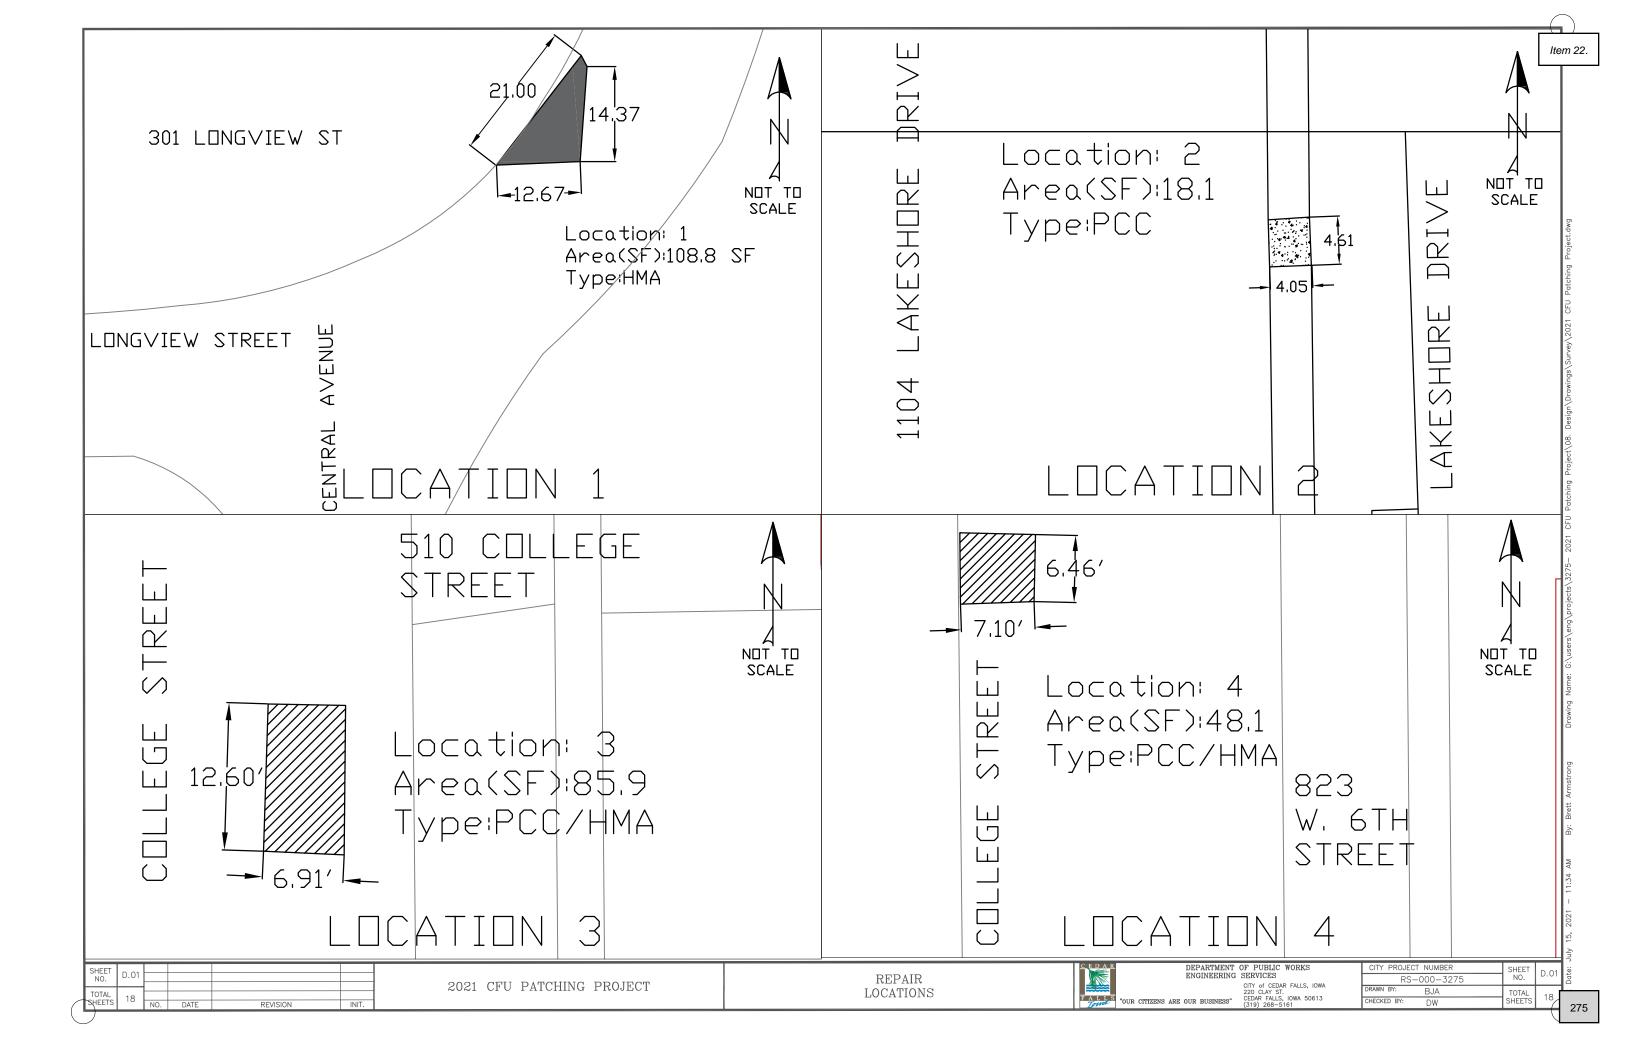

22. Resolution receiving and filing, and setting August 2, 2021 as the date of public hearing on the proposed plans, specifications, form of contract & estimate of cost for the 2021 Street Patching Project.