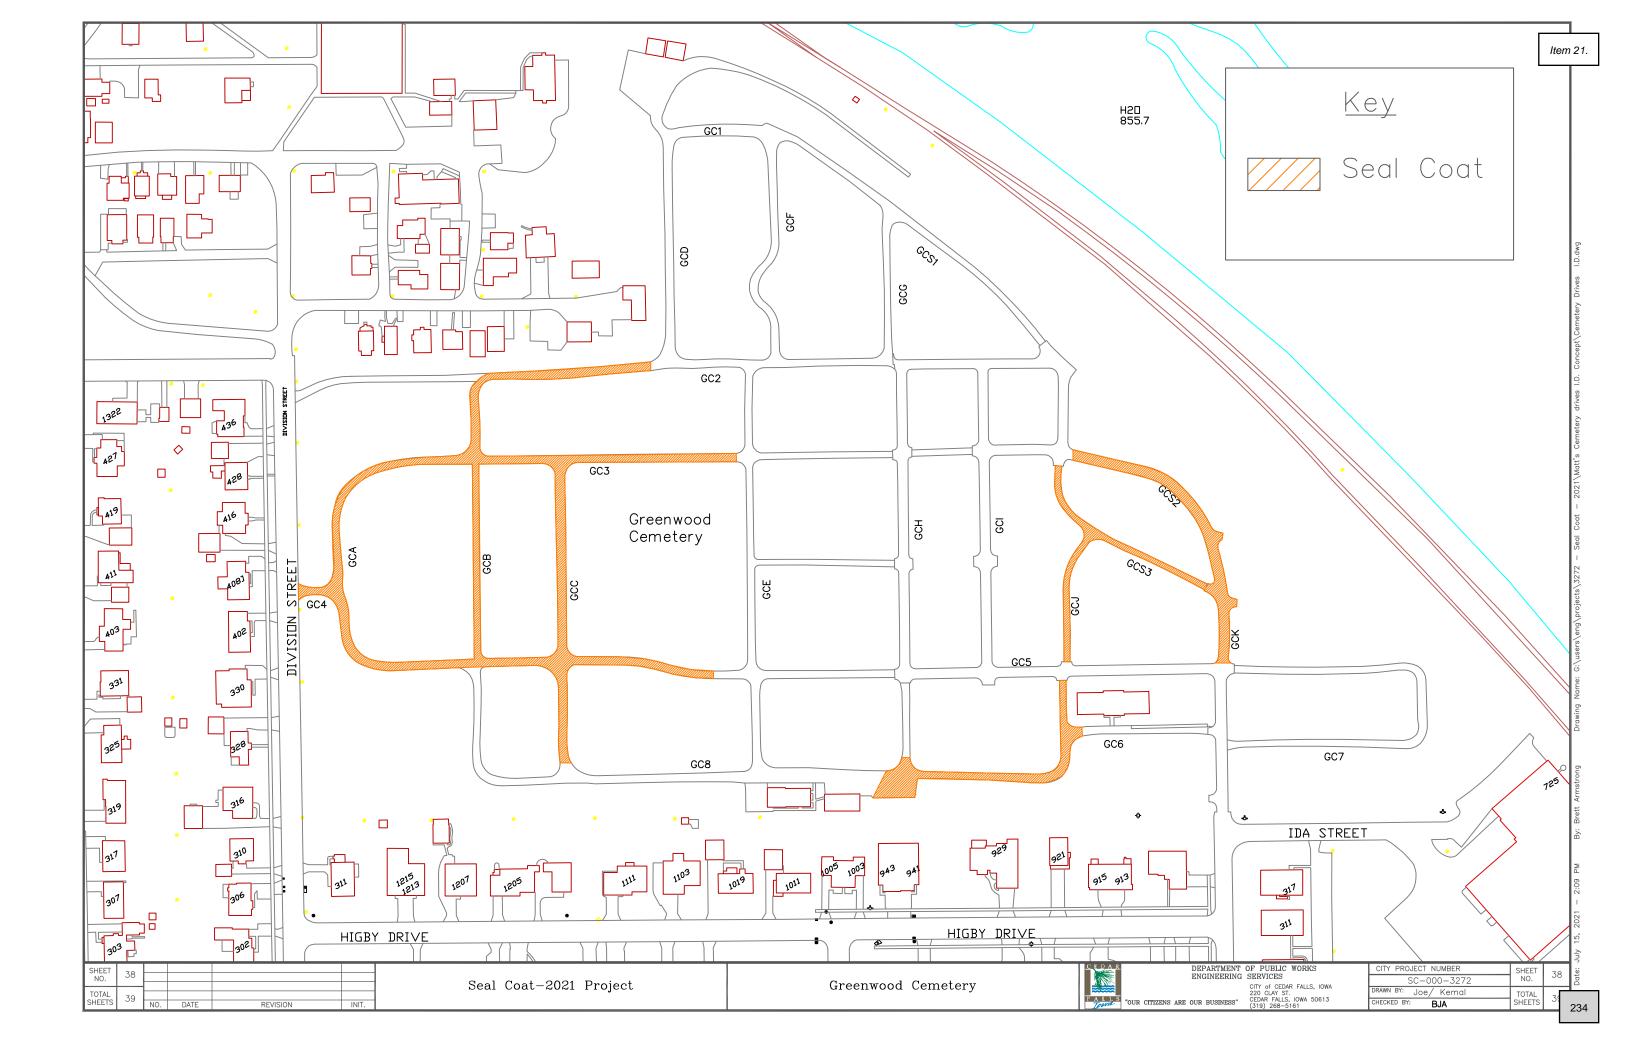

- <u>13.</u> Resolution approving and authorizing execution of a Client Agreement with Express Scripts, Inc. relative to pharmacy benefit management services.
- 14. Resolution approving and authorizing execution of a Lease Estoppel Certificate relative to a Lease Agreement between the City, the Board of Trustees of the Municipal Electric Utility, and Cedar Falls Solar Farm, LLC for the use of certain city-owned property located at 800 Viking Road as a solar garden.
- <u>15.</u> Resolution approving and accepting three Temporary Easements for construction, in conjunction with the FFY20-21 CDBG Sidewalk Infill Project.
- <u>16.</u> Resolution approving and accepting three Temporary Construction Easements, in conjunction with the Cyber Lane Extension Project.
- <u>17.</u> Resolution approving and authorizing the expenditure of funds for the purchase of a loader mounted snow blower for the Public Works Department.
- <u>18.</u> Resolution approving and authorizing the expenditure of funds for the purchase of transfer station equipment, in conjunction with the Transfer Station Pit Refurbishing Project.
- <u>19.</u> Resolution receiving and filing the bids, and approving and accepting the low bid of Owen Contracting, Inc., in the amount of \$296,323.66, for the Cyber Lane Extension Project.
- 20. Resolution approving and authorizing execution of a Professional Service Agreement with Foth Infrastructure and Environment, LLC for design, construction and acquisition services relative to the Main Street Reconstruction Project.
- 21. Resolution receiving and filing, and setting August 2, 2021 as the date of public hearing on the proposed plans, specifications, form of contract & estimate of cost for the 2021 Seal Coat Project.